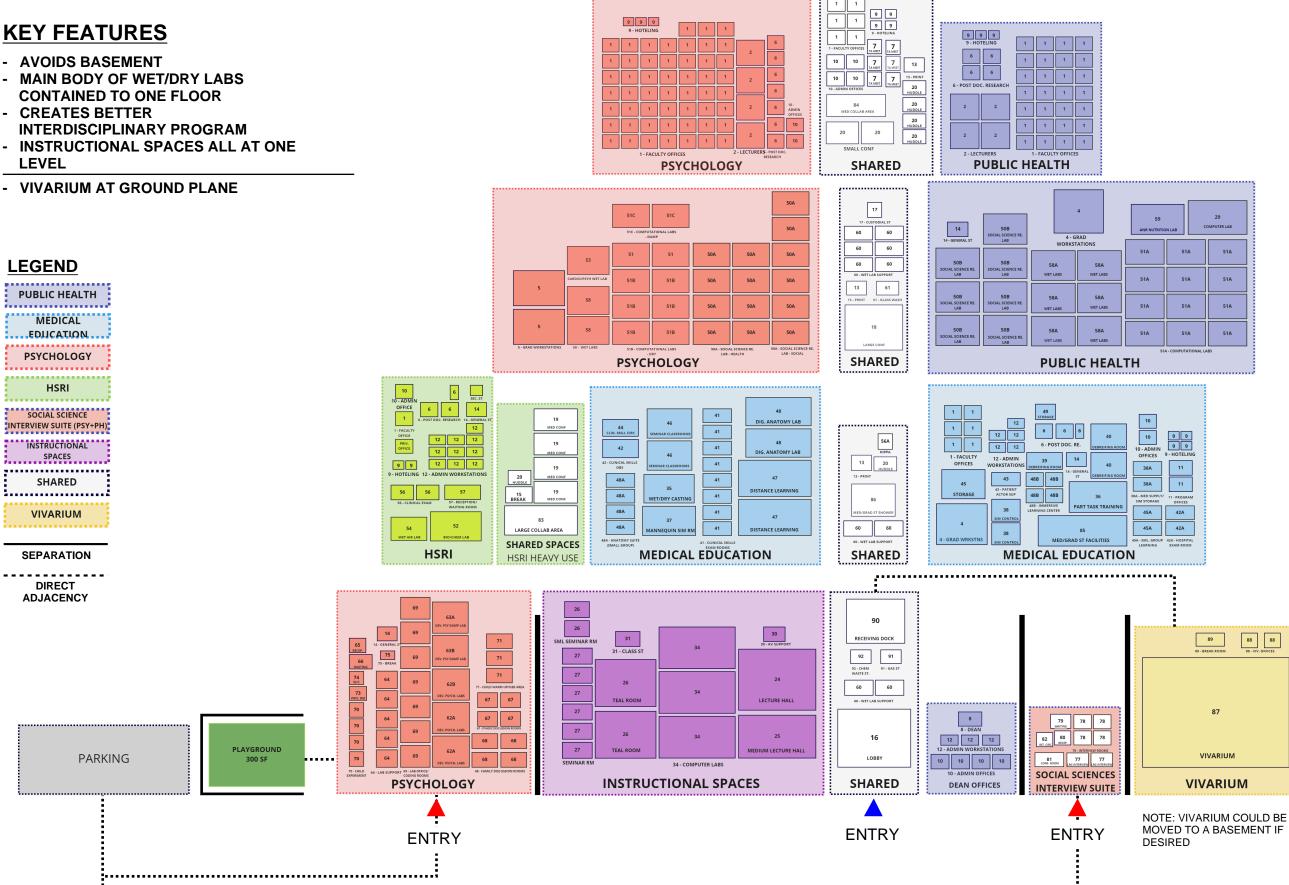

#### **KEY FEATURES**

- AVOIDS BASEMENT
- MAIN BODY OF WET/DRY LABS **CONTAINED TO ONE FLOOR**
- CREATES BETTER **INTERDISCIPLINARY PROGRAM**
- INSTRUCTIONAL SPACES ALL AT ONE LEVEL
- VIVARIUM AT GROUND PLANE