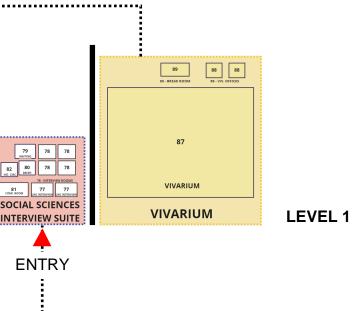

| 8   0   6   57   19   10   10   10   10   10   10   10   10   10   10   10   10   10   10   10   10   10   10   10   10   10   10   10   10   10   10   10   10   10   10   10   10   10   10   10   10   10   10   10   10   10   10   10   10   10   10   10   10   10   10   10   10   10   10   10   10   10   10   10   10   10   10   10   10   10   10   10   10   10   10   10   10   10   10   10   10   10   10   10   10   10   10   10   10   10   10   10   10   10   10   10   10   10   10   10   10   10 |

<u>.</u>.....





LEVEL 3





# **SCENARIO 2**

#### **KEY FEATURES**

- AVOIDS BASEMENT
- MAIN BODY OF WET/DRY LABS **CONTAINED TO ONE FLOOR**
- CREATES BETTER **INTERDISCIPLINARY PROGRAM**
- INSTRUCTIONAL SPACES ALL AT ONE LEVEL
- VIVARIUM AT GROUND PLANE



\$\_\_\_\_\_

UNIVERSITY OF CALIFORNIA **MER**( SCE UCM HBS-ME

#### LEVEL 4

LEVEL 3

LEVEL 2

LEVEL 1