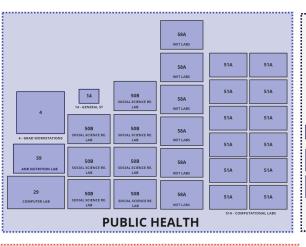

### **KEY FEATURES**

- AVOIDS BASEMENT
- EFFICIENT VERTICAL STACKING PROGRAM
- CONTIGUOUS DEPARTMENT SPACES BY FLOOR
- INSTRUCTIONAL SPACES SPLIT
- ONLY MODERATE INTERDISCIPLINARY MIXING

51C

51C

17

50A

| 9999<br>9-HOTELING                                 | 1 | 1 | 1 | 1 |  |  |
|----------------------------------------------------|---|---|---|---|--|--|
| 6 6                                                | 1 | 1 | 1 | 1 |  |  |
| 6 6                                                | 1 | 1 | 1 | 1 |  |  |
| 6 - POST DOC. RESEARCH                             | 1 | 1 | 1 | 1 |  |  |
| 2 2                                                | 1 | 1 | 1 | 1 |  |  |
| 2 2                                                | 1 | 1 | 1 | 1 |  |  |
|                                                    | 1 | 1 | 1 | 1 |  |  |
| 2 - LECTURERS 1 - FACULTY OFFICES<br>PUBLIC HEALTH |   |   |   |   |  |  |

1 1 1

9 9 9 9 - HOTELING

|                                                                                                                   | STC - COMPUTATIONAL LABS<br>- DAMP                                                                                                                                                                                                                                                                                                                                                                                                                         | 50A 9                                                                                                                                                                                                                                                                                                                                                                                                                                                                                                                                                                                                                                                                                                                                                                                                                                                                                                                                                                                                                                                                                                                                                                                                                                                                                                                                                                                                                                                                                                                                                                                                                                                                                                                                                                                                                                                                                                                                                                                                                                                                                                   |                                                                                                                                                                                                                                                                                                                                                                                                                                                                                                                          |
|-------------------------------------------------------------------------------------------------------------------|------------------------------------------------------------------------------------------------------------------------------------------------------------------------------------------------------------------------------------------------------------------------------------------------------------------------------------------------------------------------------------------------------------------------------------------------------------|---------------------------------------------------------------------------------------------------------------------------------------------------------------------------------------------------------------------------------------------------------------------------------------------------------------------------------------------------------------------------------------------------------------------------------------------------------------------------------------------------------------------------------------------------------------------------------------------------------------------------------------------------------------------------------------------------------------------------------------------------------------------------------------------------------------------------------------------------------------------------------------------------------------------------------------------------------------------------------------------------------------------------------------------------------------------------------------------------------------------------------------------------------------------------------------------------------------------------------------------------------------------------------------------------------------------------------------------------------------------------------------------------------------------------------------------------------------------------------------------------------------------------------------------------------------------------------------------------------------------------------------------------------------------------------------------------------------------------------------------------------------------------------------------------------------------------------------------------------------------------------------------------------------------------------------------------------------------------------------------------------------------------------------------------------------------------------------------------------|--------------------------------------------------------------------------------------------------------------------------------------------------------------------------------------------------------------------------------------------------------------------------------------------------------------------------------------------------------------------------------------------------------------------------------------------------------------------------------------------------------------------------|
| LEGEND<br>PUBLIC HEALTH<br>MEDICAL<br>EDIJCATION<br>PSYCHOLOGY                                                    | 53   51   51   50A   50A     5   53   51B   51B   50A   50A     5   58   51B   51B   50A   50A     6107   504   504   504   504 | 50A   60   60   1   1     50A   60   60   1   1   1     50A   13   61   1   1   1     50A   13   61   1   1   1   1     50A   13   61   1   1   1   1   1   1   1   1   1   1   1   1   1   1   1   1   1   1   1   1   1   1   1   1   1   1   1   1   1   1   1   1   1   1   1   1   1   1   1   1   1   1   1   1   1   1   1   1   1   1   1   1   1   1   1   1   1   1   1   1   1   1   1   1   1   1   1   1   1   1   1   1   1   1   1                                                                                                                                                                                                                                                                                                                                                                                                                                                                                                                                                                                                                                                                                                                                                                                                                                                                                                                                                                                                                                                                                                                                                                                                                                                                                                                                                                                                                                                                                                                                                                                                                                                       | 1 1 1 1 2 6   1 1 1 1 2 6   1 1 1 1 2 6   1 1 1 1 2 6   1 1 1 1 2 6   1 1 1 1 2 6   1 1 1 1 2 6   1 1 1 1 2 6   1 1 1 1 2 6   1 1 1 1 2 6   1 1 1 1 2 6   1 1 1 1 2 1   1 1 1 1 2 1 1   1 1 1 2 1 1 1 1   1 1 1 2 1 1 1 1 1   1 1 1 1 2 1                                                                                                                                                                                                                                                                                |
| HSRI<br>SOCIAL SCIENCE<br>INTERVIEW SUITE (PSY+PH)<br>INSTRUCTIONAL<br>SPACES<br>SHARED<br>VIVARIUM<br>SEMINAR RM | 27 31   27 31   27 4   27 4   27 4   27 4   27 4   27 4   27 4   28 4   41 4   42 4   43 41   44 44   45 41   46 41   47 45   48 35   48 35   48A 35   48A 37   48A 37   48A 37   41 47   DISTANCE LEP   48A 37   41 47   DISTANCE LEP                                                                                                                                                                                                                     | Image: Second state | ES WORKSTATIONS DEBRING ROOM<br>4 - 0 - 0 - 0 - 0 - 0 - 0 - 0 - 0 - 0 -                                                                                                                                                                                                                                                                                                                                                                                                                                                  |
| SEPARATION                                                                                                        | SPACES MEDICAL EDUCATION                                                                                                                                                                                                                                                                                                                                                                                                                                   | SHARED                                                                                                                                                                                                                                                                                                                                                                                                                                                                                                                                                                                                                                                                                                                                                                                                                                                                                                                                                                                                                                                                                                                                                                                                                                                                                                                                                                                                                                                                                                                                                                                                                                                                                                                                                                                                                                                                                                                                                                                                                                                                                                  | MEDICAL EDUCATION                                                                                                                                                                                                                                                                                                                                                                                                                                                                                                        |
|                                                                                                                   | SPACES MEDICAL EDUCATION                                                                                                                                                                                                                                                                                                                                                                                                                                   | SHARED                                                                                                                                                                                                                                                                                                                                                                                                                                                                                                                                                                                                                                                                                                                                                                                                                                                                                                                                                                                                                                                                                                                                                                                                                                                                                                                                                                                                                                                                                                                                                                                                                                                                                                                                                                                                                                                                                                                                                                                                                                                                                                  | MEDICAL EDUCATION                                                                                                                                                                                                                                                                                                                                                                                                                                                                                                        |
| DIRECT<br>ADJACENCY<br>555<br>666<br>728<br>72<br>72<br>70<br>70<br>70<br>70<br>70<br>70<br>70                    | SPACES MEDICAL EDUCATION   69 63   14 69   69 63   71 71   73 69   64 69   64 69   64 69   64 69   64 69   64 69   64 69   64 69   64 69   64 69   64 69   64 69   64 68   64 68   64 68   64 68   64 68   64 68   64 68   64 68   64 68   68 68   64 68   64 68   64 68   64 68   68 68   68 68   64 68   67 71   80                                                                                                                                      | ALL<br>RE HALL<br>10<br>10<br>10<br>10<br>10<br>10<br>10<br>10<br>10<br>10                                                                                                                                                                                                                                                                                                                                                                                                                                                                                                                                                                                                                                                                                                                                                                                                                                                                                                                                                                                                                                                                                                                                                                                                                                                                                                                                                                                                                                                                                                                                                                                                                                                                                                                                                                                                                                                                                                                                                                                                                              | 0   6   55.57     10-ADMIN   6   55.57     0FICE   6   6     1   6-7001 DOC MEXAMON NG COMPUTED   19     1-7-ACUITY   12   12     0HINE   12   12   13     9   12   12   12     9-HOTELING   12-ADMIN WORKSTATIONS   19   MID COMP     56   57   9- ECINICAL EXAM   37-BECEPTION   15     WATINE ROOM   WATINE ROOM   83   82   12                                                                                                                                                                                       |
| DIRECT<br>ADJACENCY                                                                                               | 69   63,     14   69     73   64     69   628     71   71     64   69     62   71     64   69     62,0   71     64   69     64   69     64   69     64   69     64   69     64   69     64   69     64   69     64   69     64   69     64   69     64   69     64   69     64   69     64   69     64   69     64   69     64   69     64   69     64   69     64   69     64   69     64   69     64   69     64   69     64                             | ALL<br>16<br>16<br>10<br>10<br>10<br>10<br>10<br>10<br>10<br>10<br>10<br>10                                                                                                                                                                                                                                                                                                                                                                                                                                                                                                                                                                                                                                                                                                                                                                                                                                                                                                                                                                                                                                                                                                                                                                                                                                                                                                                                                                                                                                                                                                                                                                                                                                                                                                                                                                                                                                                                                                                                                                                                                             | 8   0   6   57   19   10   10   10   10   10   10   10   10   10   10   10   10   10   10   10   10   10   10   10   10   10   10   10   10   10   10   10   10   10   10   10   10   10   10   10   10   10   10   10   10   10   10   10   10   10   10   10   10   10   10   10   10   10   10   10   10   10   10   10   10   10   10   10   10   10   10   10   10   10   10   10   10   10   10   10   10   10   10   10   10   10   10   10   10   10   10   10   10   10   10   10   10   10   10   10   10   10 |
| DIRECT<br>ADJACENCY                                                                                               | 69   63,     14   69     73   64     69   628     71   71     64   69     62   71     64   69     62,0   71     64   69     64   69     64   69     64   69     64   69     64   69     64   69     64   69     64   69     64   69     64   69     64   69     64   69     64   69     64   69     64   69     64   69     64   69     64   69     64   69     64   69     64   69     64   69     64   69     64   69     64                             | ALL<br>16<br>16<br>10<br>10<br>10<br>10<br>10<br>10<br>10<br>10<br>10<br>10                                                                                                                                                                                                                                                                                                                                                                                                                                                                                                                                                                                                                                                                                                                                                                                                                                                                                                                                                                                                                                                                                                                                                                                                                                                                                                                                                                                                                                                                                                                                                                                                                                                                                                                                                                                                                                                                                                                                                                                                                             | 8   0   6   57   19   10   10   10   10   10   10   10   10   10   10   10   10   10   10   10   10   10   10   10   10   10   10   10   10   10   10   10   10   10   10   10   10   10   10   10   10   10   10   10   10   10   10   10   10   10   10   10   10   10   10   10   10   10   10   10   10   10   10   10   10   10   10   10   10   10   10   10   10   10   10   10   10   10   10   10   10   10   10   10   10   10   10   10   10   10   10   10   10   10   10   10   10   10   10   10   10   10 |