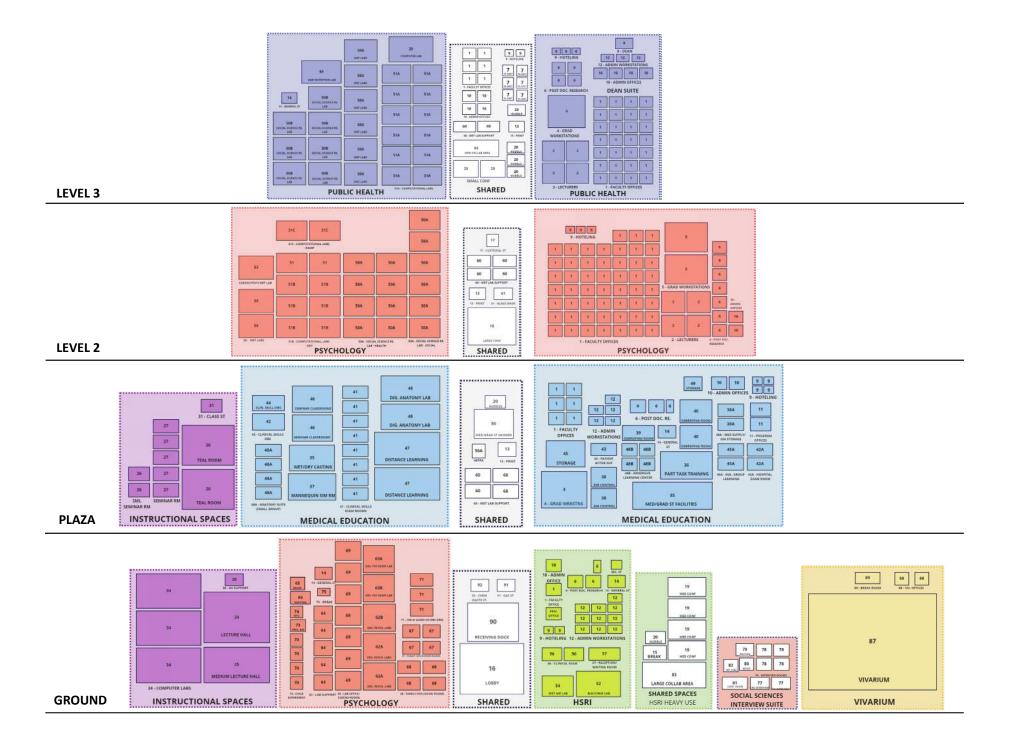

|                  |                                                                                                      |           | Dr      | aft    | De        | veloped   |    |      |            |
|                                     |                                                |           |           |                                                                       |    |                   |       |         |              |                  |                                                                                                      |           |         |        |           |           |    |      |            |

<sup>\*</sup> Sub-Committee Workshops dates TBD; 1-2 days for two weeks in a row

<sup>\*\*</sup> Breakouts - TBD as required to cover all spaces





UNIVERSITY OF CALIFORNIA MERCED























































## **SCHEME A**



**SCHEME B** 



**SCHEME A2** 



SCHEME C