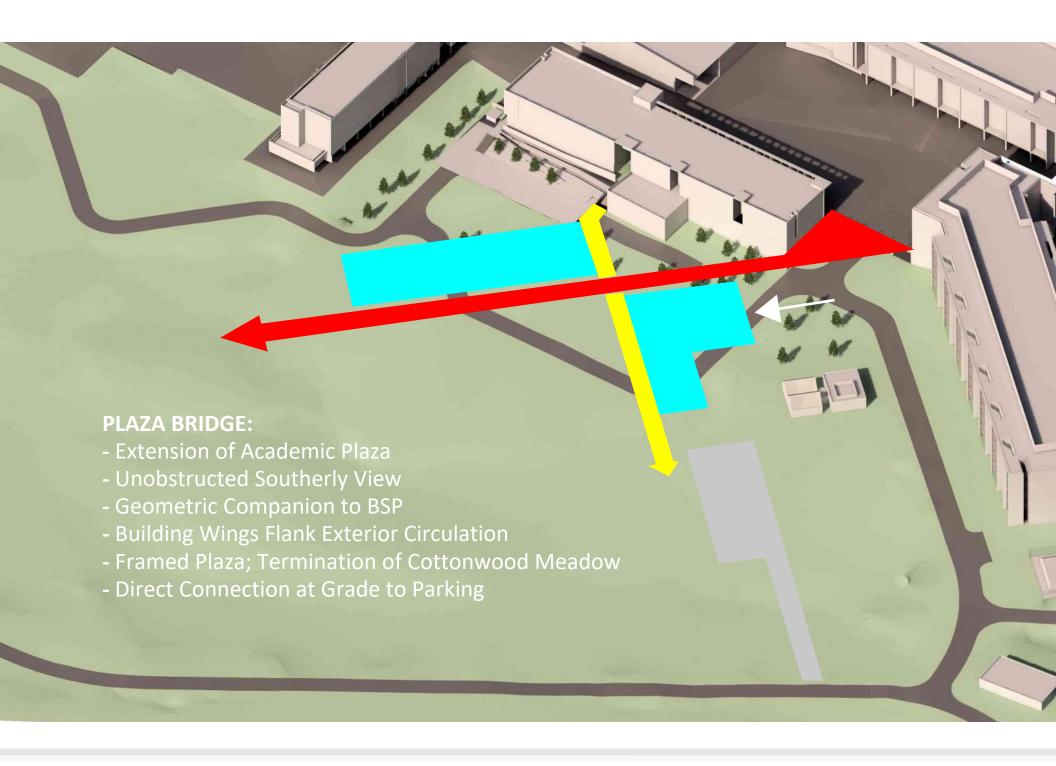

|           | Dr      | aft    | De        | veloped   |    |      |            |
|                                     |                                                |           |           |                                                                       |    |                   |       |         |              |                  |                                                                                                      |           |         |        |           |           |    |      |            |

<sup>\*</sup> Sub-Committee Workshops dates TBD; 1-2 days for two weeks in a row

<sup>\*\*</sup> Breakouts - TBD as required to cover all spaces





UNIVERSITY OF CALIFORNIA MERCED























































## **SCHEME A**



**SCHEME B** 



**SCHEME A2** 



SCHEME C