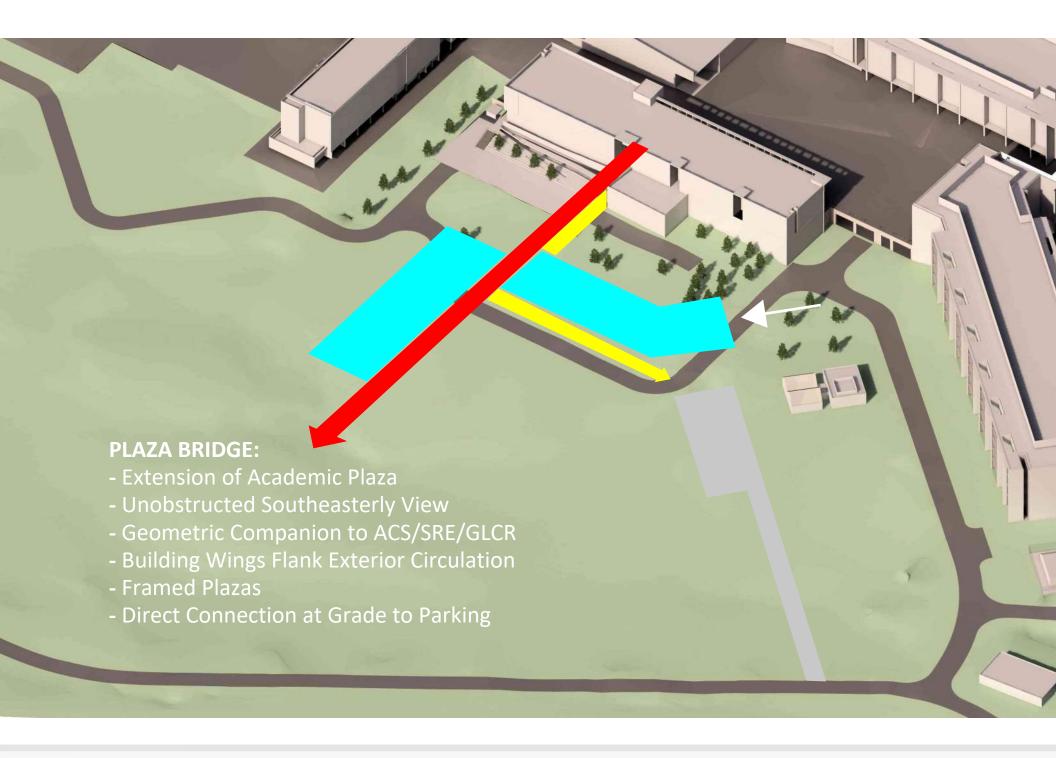

|           | Dr      | aft    | De        | veloped   |    |      |            |
|                                     |                                                |           |           |                                                                       |    |                   |       |         |              |                  |                                                                                                      |           |         |        |           |           |    |      |            |

<sup>\*</sup> Sub-Committee Workshops dates TBD; 1-2 days for two weeks in a row

<sup>\*\*</sup> Breakouts - TBD as required to cover all spaces





UNIVERSITY OF CALIFORNIA MERCED























































## **SCHEME A**



**SCHEME B** 



**SCHEME A2** 



SCHEME C