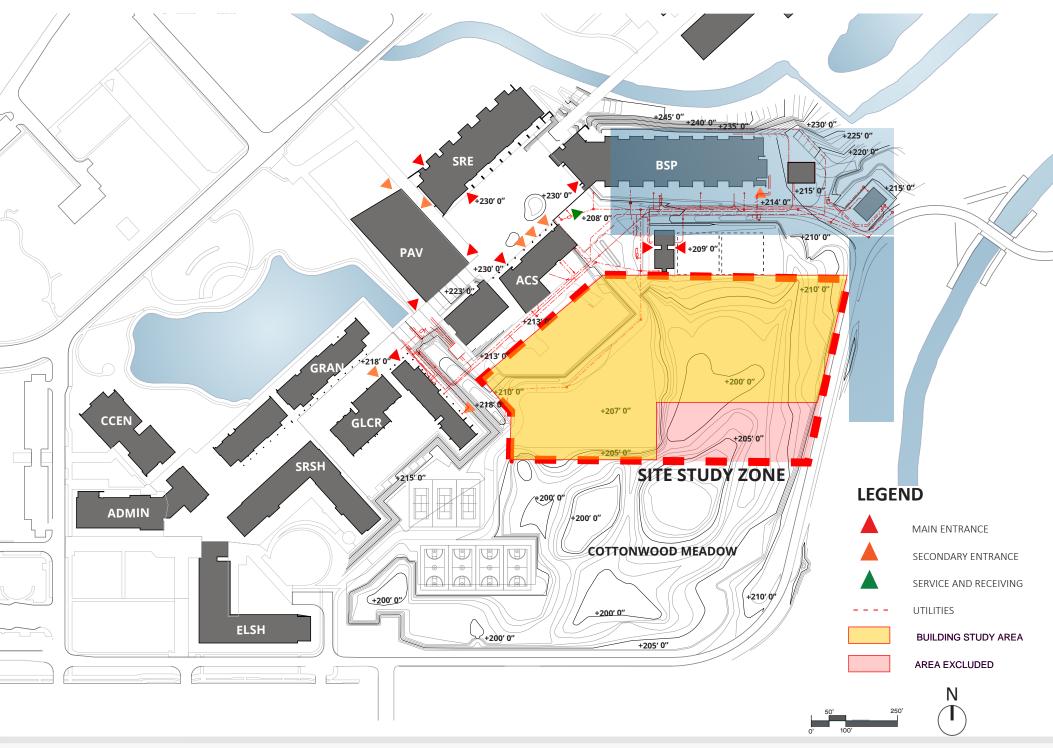

|           | Dr      | aft    | De        | veloped   |    |      |            |
|                                     |                                                |           |           |                                                                       |    |                   |       |         |              |                  |                                                                                                      |           |         |        |           |           |    |      |            |

<sup>\*</sup> Sub-Committee Workshops dates TBD; 1-2 days for two weeks in a row

<sup>\*\*</sup> Breakouts - TBD as required to cover all spaces





UNIVERSITY OF CALIFORNIA MERCED























































## **SCHEME A**



**SCHEME B** 



**SCHEME A2** 



SCHEME C