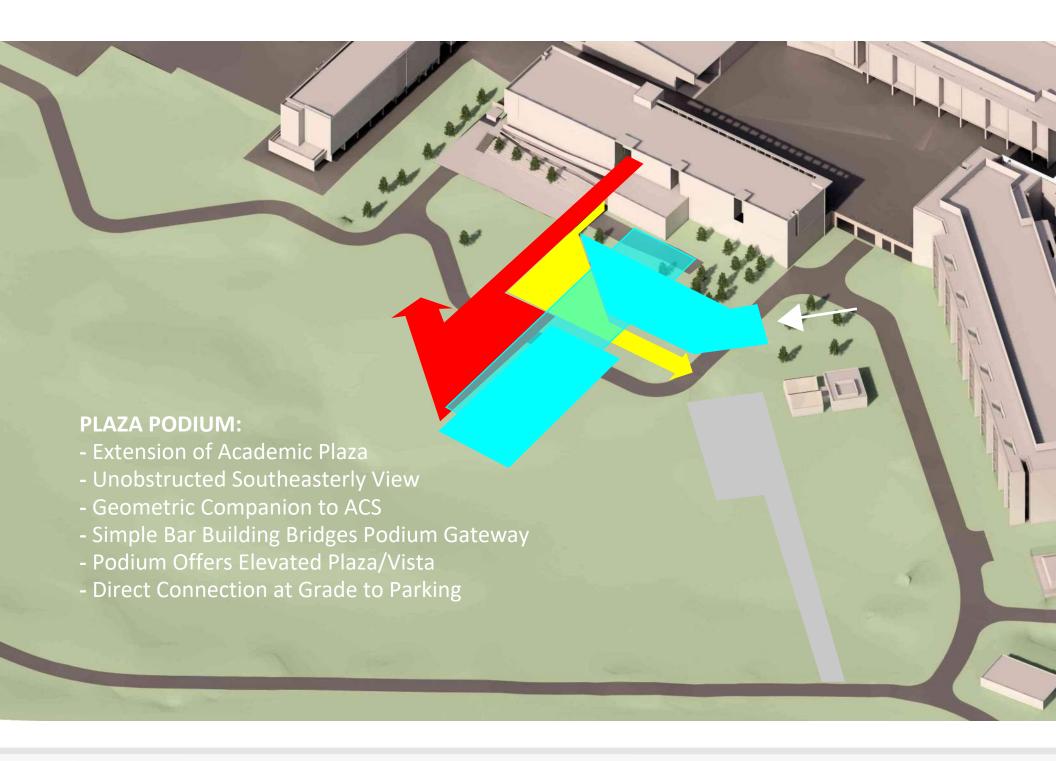

|           | Dr      | aft    | De        | veloped   |    |      |            |
|                                     |                                                |           |           |                                                                       |    |                   |       |         |              |                  |                                                                                                      |           |         |        |           |           |    |      |            |

<sup>\*</sup> Sub-Committee Workshops dates TBD; 1-2 days for two weeks in a row

<sup>\*\*</sup> Breakouts - TBD as required to cover all spaces





UNIVERSITY OF CALIFORNIA MERCED























































## **SCHEME A**



**SCHEME B** 



**SCHEME A2** 



SCHEME C